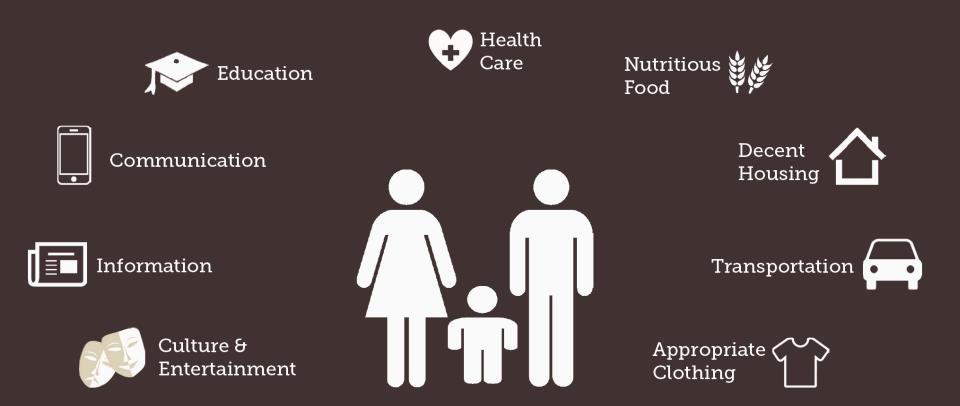

# LIVING INCOME

We are establishing a defined living income for every country where we work, allowing us to target and measure what truly constitutes "out of poverty."

#### **CREATING LIVING INCOMES**

A LIVING INCOME IS **ALL THE INCOME OF A HOUSEHOLD** EARNED/GENERATED OR TRANSFERRED, WHETHER CASH OR IN-KIND, SUFFICIENT TO ENABLE ALL MEMBERS OF THE HOUSEHOLD TO AFFORD **A DECENT STANDARD OF LIVING**.