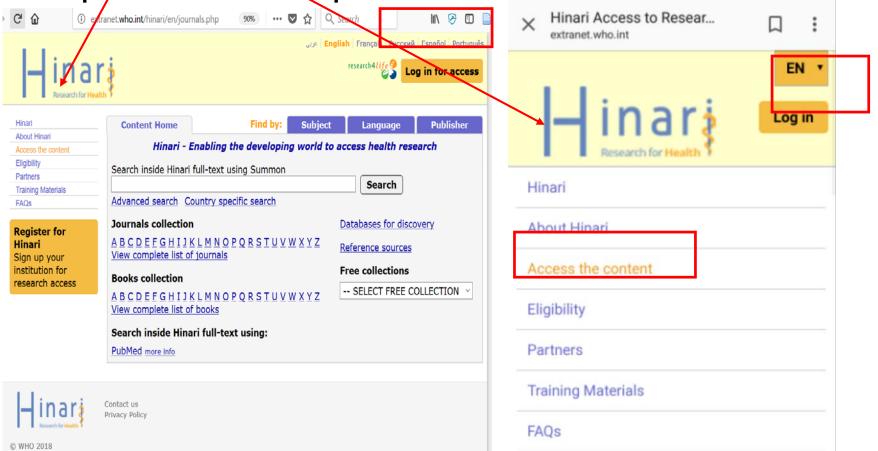

## Hinari (or AGORA) can be accessed from either a computer or mobile phone – with Internet access

ILRI

INTERNATIONAL

INSTITUTE

CGIAR

UNIVERSITY of FLORIDA

September 2018 FEEDIFUTURE The U.S. Government's Global Hunger & Food Security Initiative

### Displayed are samples from the mobile phone version of

BILL& MELINDA

GATES foundation