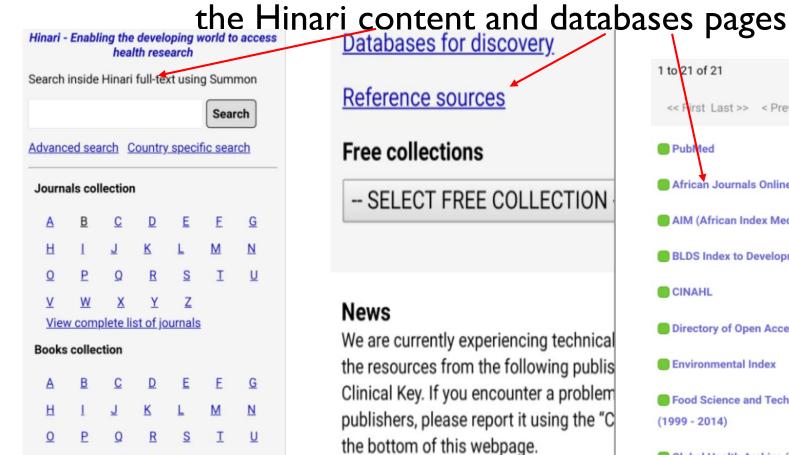

## Hinari (or AGORA) can be accessed from either a computer or mobile phone – with Internet access

ILRI

INTERNATIONAL

INSTITUTE

CGIAR

UNIVERSITY of FLORIDA

September 2018 FEEDIFUTURE The U.S. Government's Global Hunger & Food Security Initiative

### Displayed are samples from the mobile phone version of

BILL& MELINDA

GATES foundation