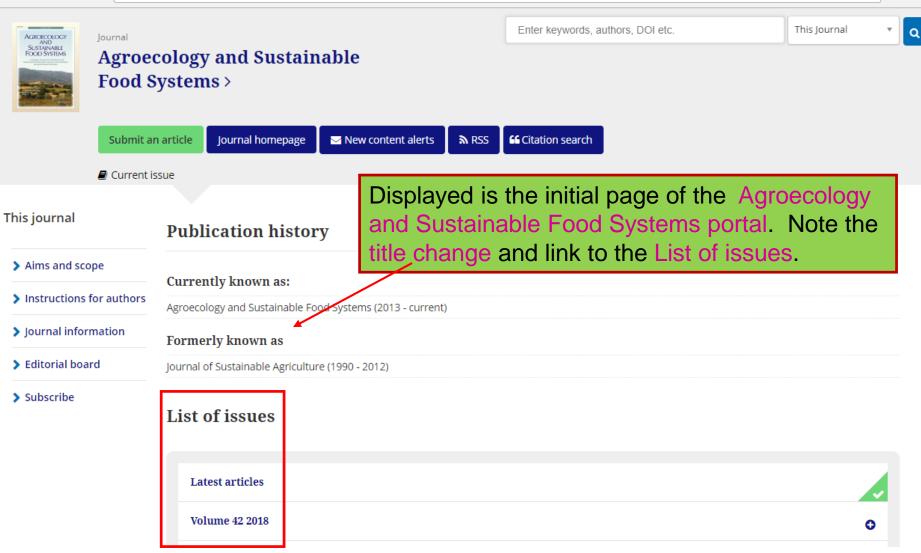

### Exercise I – Accessing Journals by Title

- From the **AGORA Content** page, go to the **Journals collection** A-Z list.
- Find the **Canadian Journal of Animal Science** by clicking on **C**. Select it from the list by clicking on the title. (to scroll down, use the **ALL** option)
- The Canadian Journal of Animal Science will open on the publisher's website. Note: there are two options!
- What is the date, volume and issue number of the latest issue?
- Select an article from the latest issue available to you and open the full text.
- What are the title and author of the full-text article you viewed?
- Why you were interested in this article and could colleagues at your institution use the information?
- Return to the **Journals collection** A-Z list. Choose a **journal of interest to you.** Select an article of interest to you.
- When you have finished, return to the **AGORA Content** page.