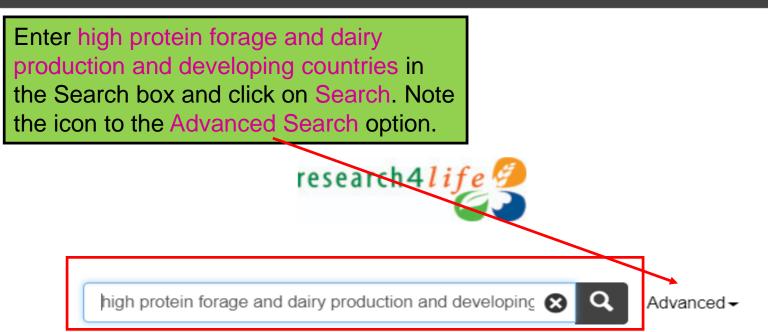

### AGORA Portal and Summon Search Tool

Attribution-ShareAlike 4.0 International (CC BY-SA 4.0)

- More than 115 countries, areas and territories
- **HINARI:** health research (up to 13,500 journals, up to 60,000 books and up to 110 other information resources, **www.who.int/hinari/en/**
- AGORA: agriculture research (up to 10,000 journals, up to 26,500 books, up to 30 information resources) www.aginternetwork.org/en/