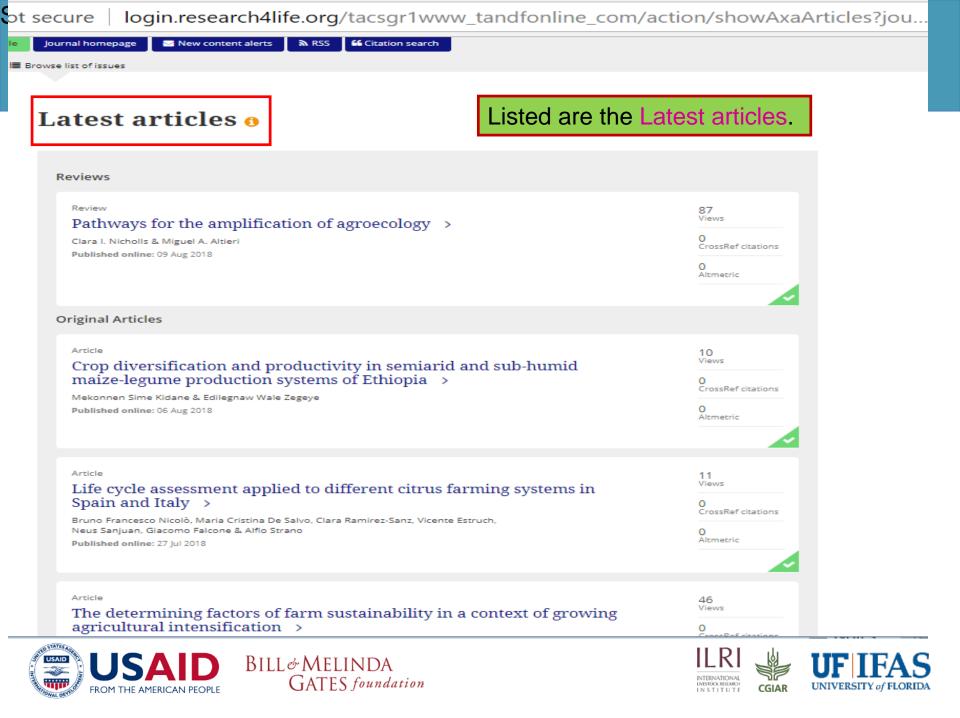

### Exercise I – Accessing Journals by Title

- From the **AGORA Content** page, go to the **Journals collection** A-Z list.
- Find the **Canadian Journal of Animal Science** by clicking on **C**. Select it from the list by clicking on the title. (to scroll down, use the **ALL** option)
- The Canadian Journal of Animal Science will open on the publisher's website. Note: there are two options!
- What is the date, volume and issue number of the latest issue?
- Select an article from the latest issue available to you and open the full text.
- What are the title and author of the full-text article you viewed?
- Why you were interested in this article and could colleagues at your institution use the information?
- Return to the **Journals collection** A-Z list. Choose a **journal of interest to you.** Select an article of interest to you.
- When you have finished, return to the **AGORA Content** page.